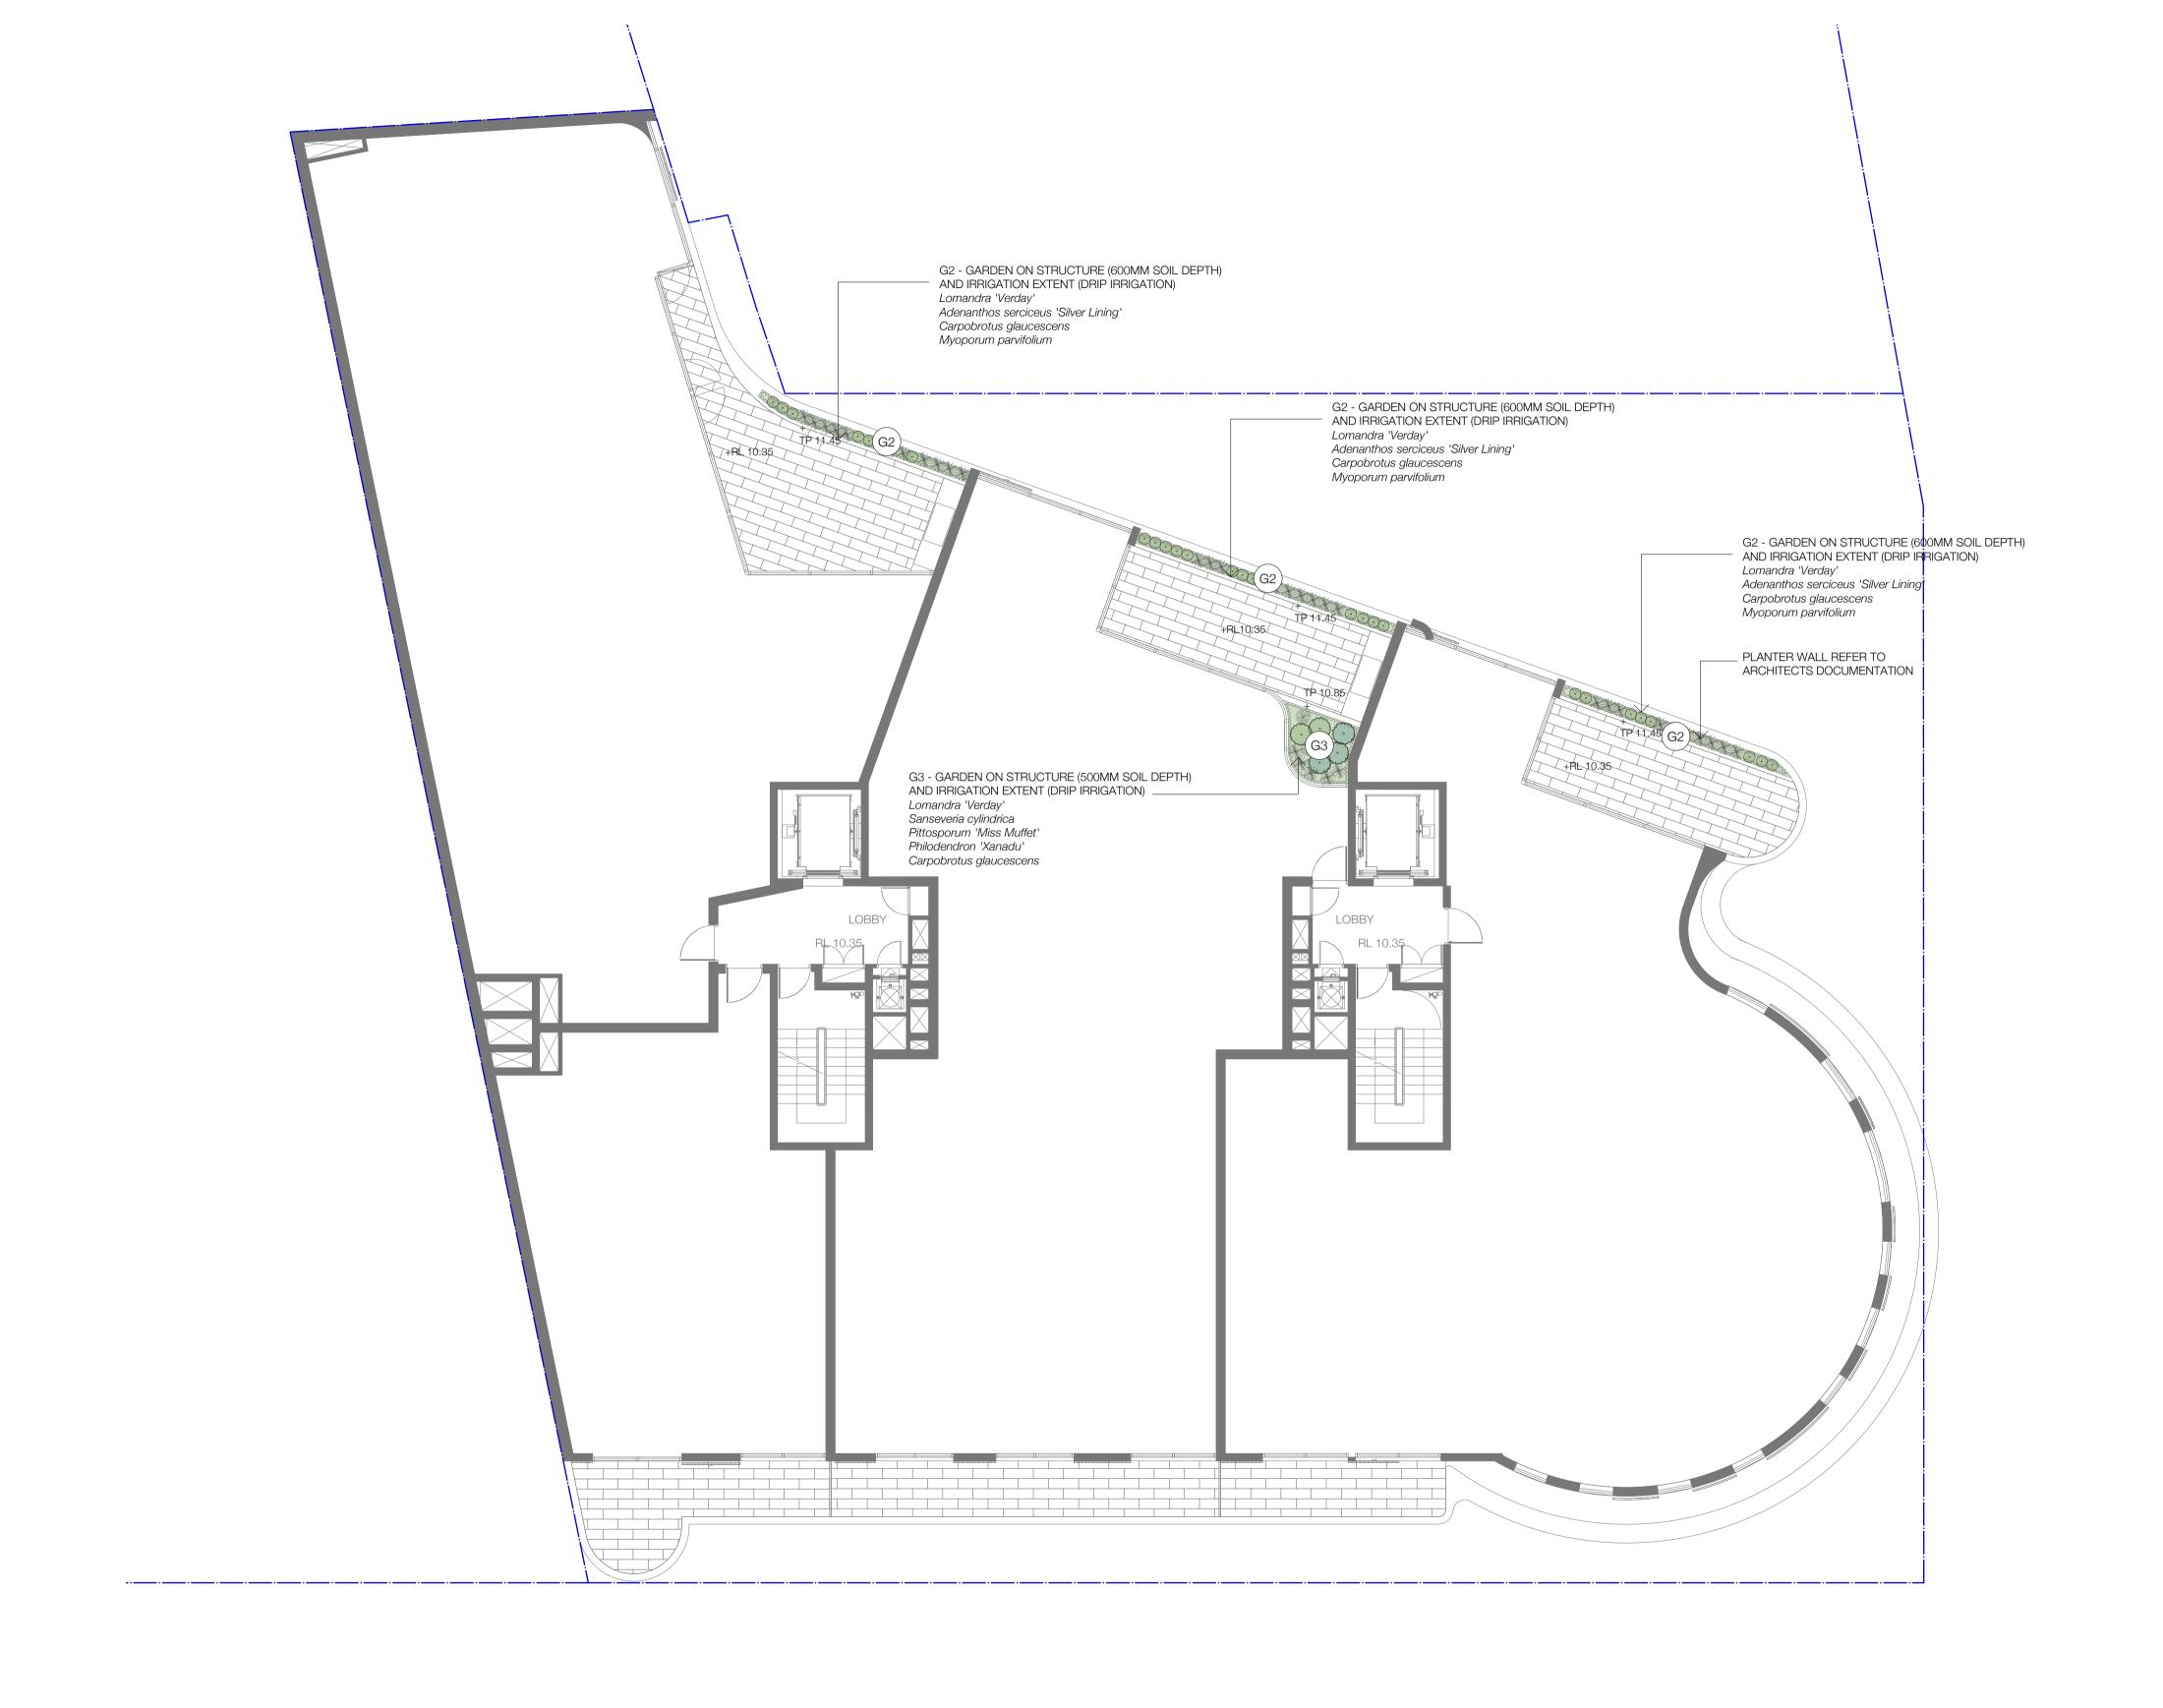

# **LEGEND**

BOUNDARY

EXISTING TREE TO BE RETAINED AND PROTECTED. REFER TO ARBORIST REPORT.

EXISTING TREE TO BE REMOVED.

REFER TO ARBORIST REPORT.

P1 - PAVEMENT TYPE 1 - TILE/ PAVER. REFER TO ARCHITECTS DOCUMENTATION

REFER TO ARCHITECTS DOCUMENTATION

(G1)

(G2)

(G3)

PUBLIC DOMAIN IN ACCORDANCE WITH WOOLLAHRA MUNICIPAL COUNCIL. (DOUBLE BAY CENTRE PUBLIC DOMAIN IMPROVEMENTS PLAN DESIGN GUIDELINES) - DOUBLE BAY PAVERS

PAVEMENT TYPE 2 - TILE/ PAVER.

G2 - GARDEN ON STRUCTURE (600MM SOIL DEPTH) AND

G1 - GARDEN ON STRUCTURE (1000MM SOIL DEPTH ) AND

G3 - GARDEN ON STRUCTURE (500MM SOIL DEPTH)

AND IRRIGATION EXTENT (DRIP IRRIGATION)

PROPOSED TREES, SHRUBS AND GROUNDCOVERS AS NOTED

# EXISTING LEVEL

FINISHED LEVEL + RL 3.20 TOP OF PLANTER + TP 14.00 + TB 14.90 TOP OF BALUSTRADE