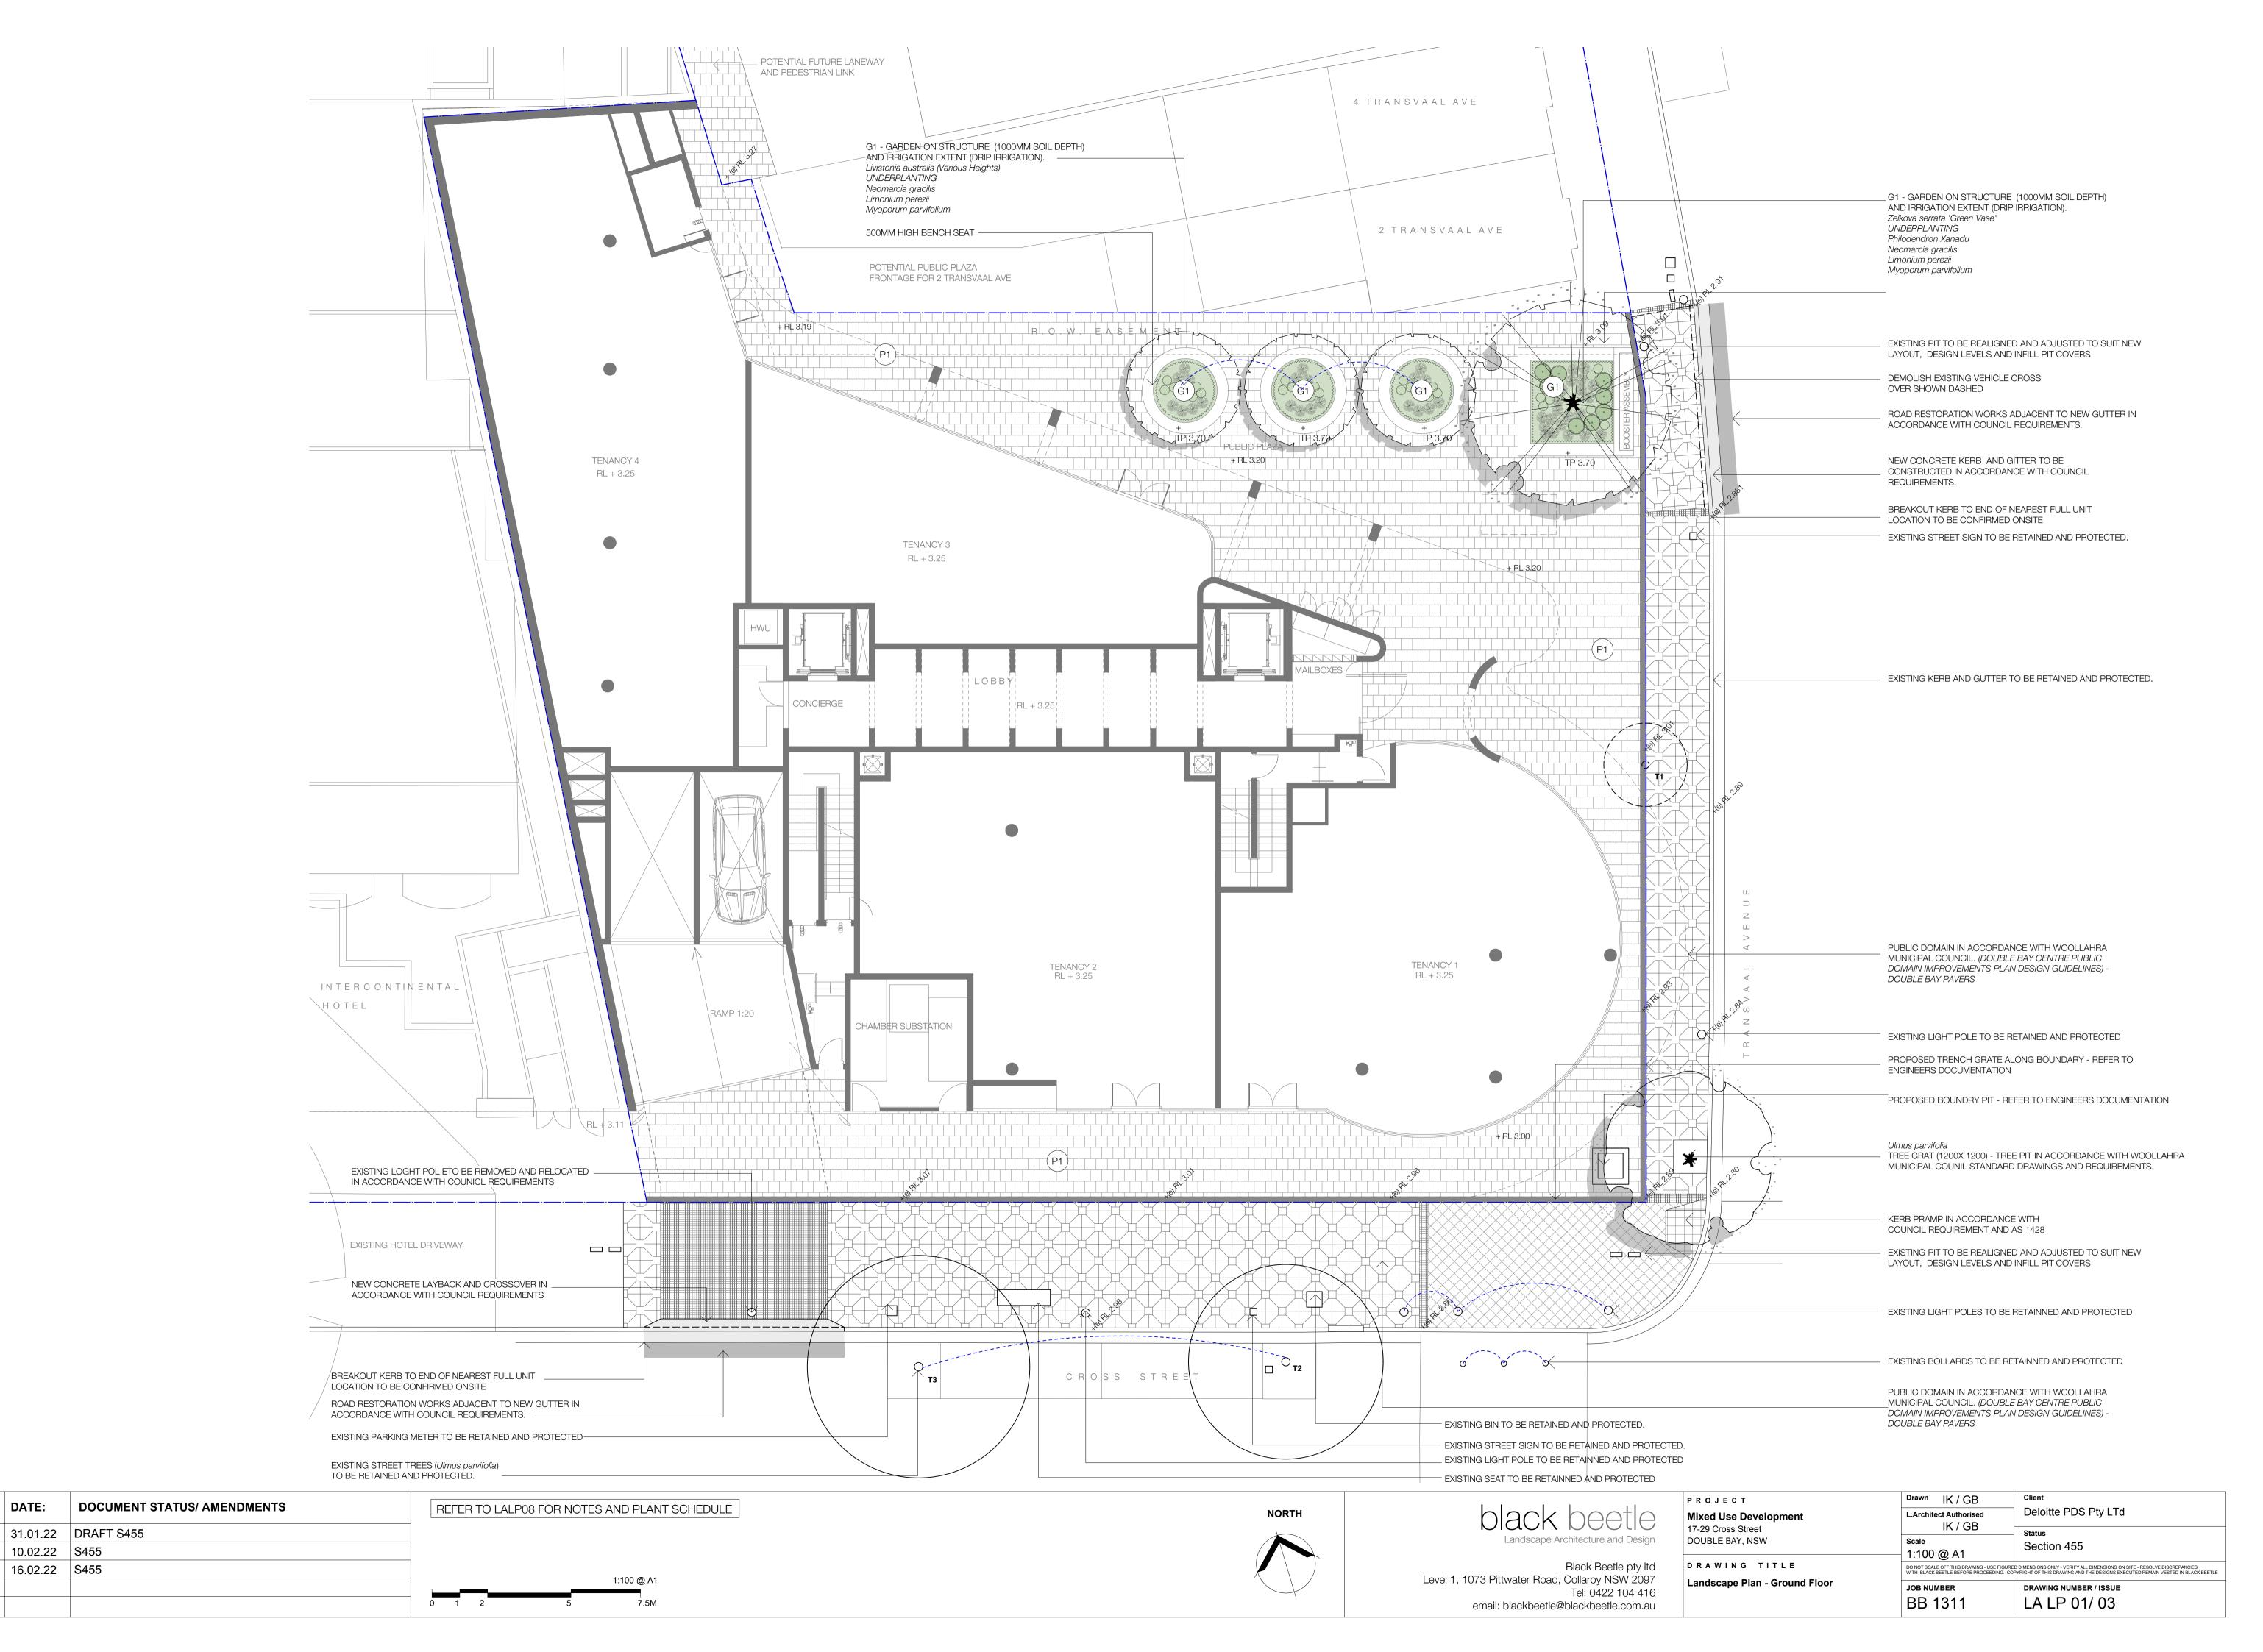

Drawn IK / GB PROJECT DOCUMENT STATUS/ AMENDMENTS REFER TO LALP08 FOR NOTES AND PLANT SCHEDULE Deloitte PDS Pty LTd NORTH L.Architect Authorised Mixed Use Development IK / GB 17-29 Cross Street 31.01.22 DRAFT S455 Landscape Architecture and Design DOUBLE BAY, NSW Section 455 10.02.22 S455 1:100 @ A1 DRAWING TITLE Black Beetle pty Itd 16.02.22 S455 DO NOT SCALE OFF THIS DRAWING - USE FIGURED DIMENSIONS ONLY - VERIFY ALL DIMENSIONS ON SITE - RESOLVE DISCREPANCIES WITH BLACK BEETLE BEFORE PROCEEDING. COPYRIGHT OF THIS DRAWING AND THE DESIGNS EXECUTED REMAIN VESTED IN BLACK BEETLE Level 1, 1073 Pittwater Road, Collaroy NSW 2097 Landscape Plan - Level 01 JOB NUMBER DRAWING NUMBER / ISSUE Tel: 0422 104 416 BB 1311 LA LP 02/ 03 email: blackbeetle@blackbeetle.com.au

# **LEGEND**

BOUNDARY

EXISTING TREE TO BE RETAINED AND PROTECTED. REFER TO ARBORIST REPORT.

EXISTING TREE TO BE REMOVED.

REFER TO ARBORIST REPORT.

P1 - PAVEMENT TYPE 1 - TILE/ PAVER. REFER TO ARCHITECTS DOCUMENTATION

REFER TO ARCHITECTS DOCUMENTATION

(G1)

(G2)

(G3)

PUBLIC DOMAIN IN ACCORDANCE WITH WOOLLAHRA MUNICIPAL COUNCIL. (DOUBLE BAY CENTRE PUBLIC DOMAIN IMPROVEMENTS PLAN DESIGN GUIDELINES) - DOUBLE BAY PAVERS

PAVEMENT TYPE 2 - TILE/ PAVER.

G2 - GARDEN ON STRUCTURE (600MM SOIL DEPTH) AND

G1 - GARDEN ON STRUCTURE (1000MM SOIL DEPTH ) AND

G3 - GARDEN ON STRUCTURE (500MM SOIL DEPTH)

AND IRRIGATION EXTENT (DRIP IRRIGATION)

PROPOSED TREES, SHRUBS AND GROUNDCOVERS AS NOTED

# EXISTING LEVEL

FINISHED LEVEL + RL 3.20 TOP OF PLANTER + TP 14.00 + TB 14.90 TOP OF BALUSTRADE