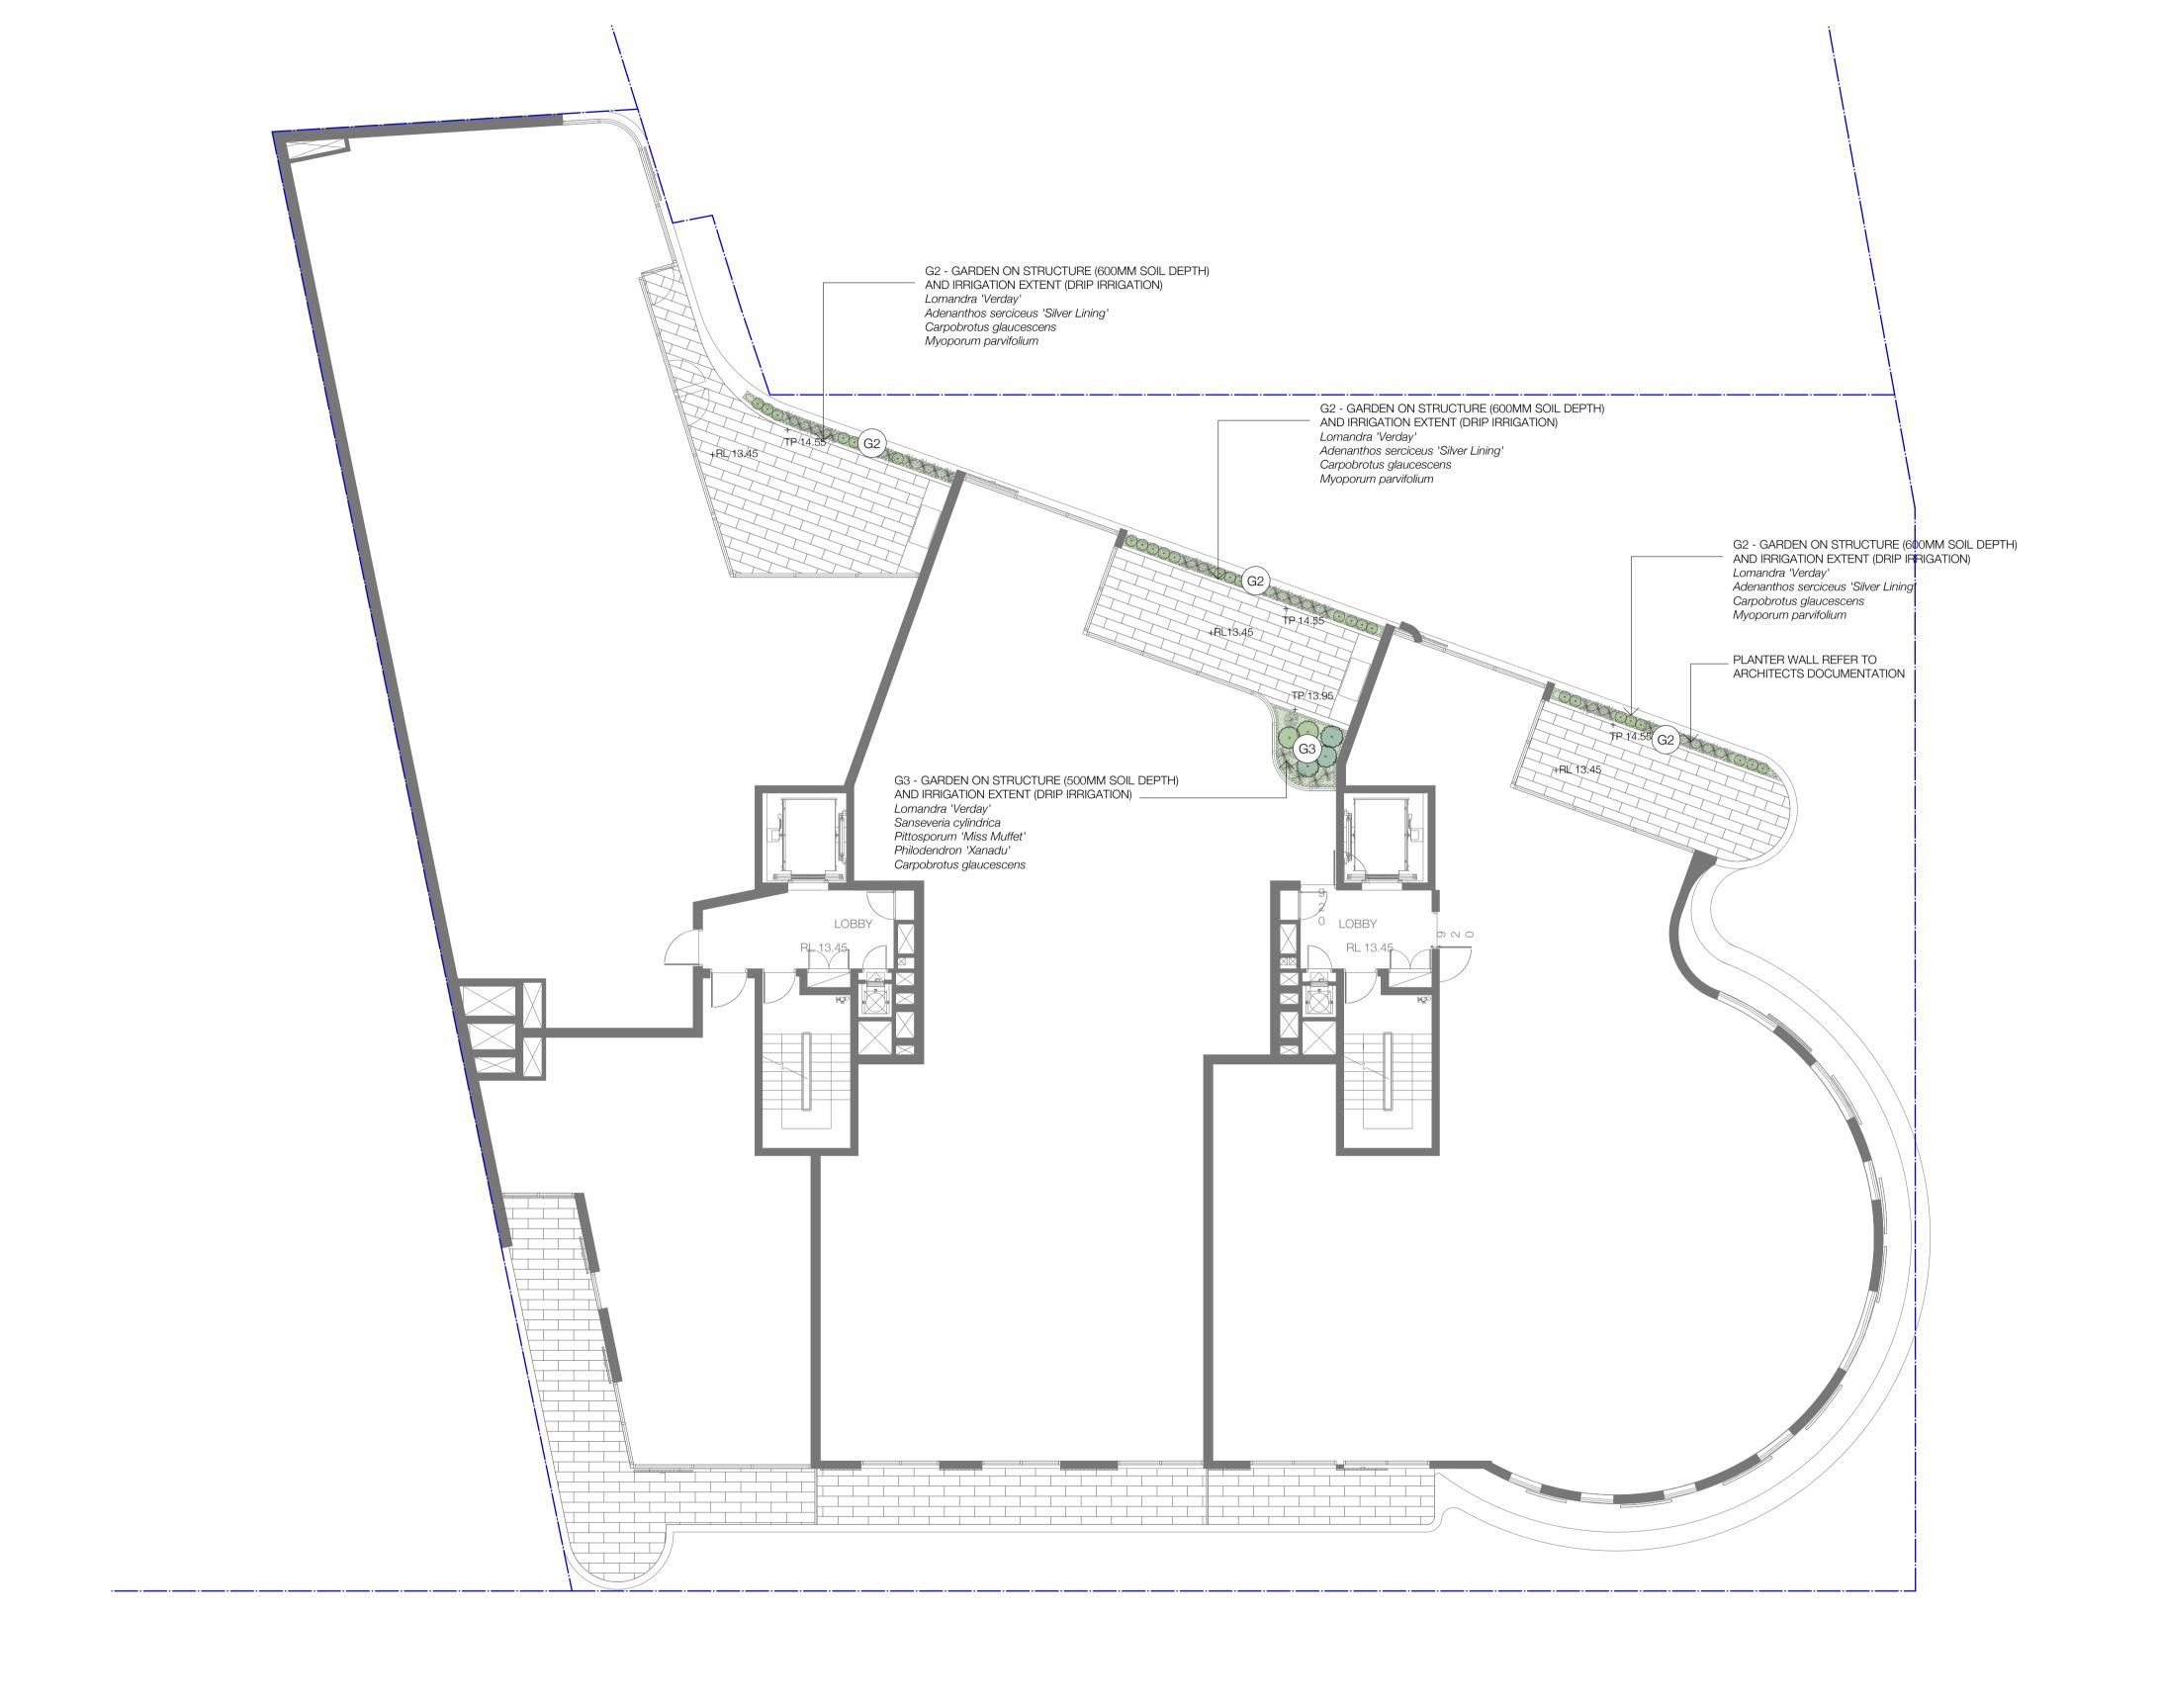

# **LEGEND**

BOUNDARY

EXISTING TREE TO BE RETAINED AND PROTECTED. REFER TO ARBORIST REPORT.

EXISTING TREE TO BE REMOVED.

REFER TO ARBORIST REPORT.

P1 - PAVEMENT TYPE 1 - TILE/ PAVER. REFER TO ARCHITECTS DOCUMENTATION

REFER TO ARCHITECTS DOCUMENTATION

(G1)

(G2)

(G3)

PUBLIC DOMAIN IN ACCORDANCE WITH WOOLLAHRA MUNICIPAL COUNCIL. (DOUBLE BAY CENTRE PUBLIC DOMAIN IMPROVEMENTS PLAN DESIGN GUIDELINES) - DOUBLE BAY PAVERS

PAVEMENT TYPE 2 - TILE/ PAVER.

G2 - GARDEN ON STRUCTURE (600MM SOIL DEPTH) AND

G1 - GARDEN ON STRUCTURE (1000MM SOIL DEPTH ) AND

G3 - GARDEN ON STRUCTURE (500MM SOIL DEPTH)

AND IRRIGATION EXTENT (DRIP IRRIGATION)

PROPOSED TREES, SHRUBS AND GROUNDCOVERS AS NOTED

# EXISTING LEVEL

FINISHED LEVEL + RL 3.20 TOP OF PLANTER + TP 14.00 + TB 14.90 TOP OF BALUSTRADE