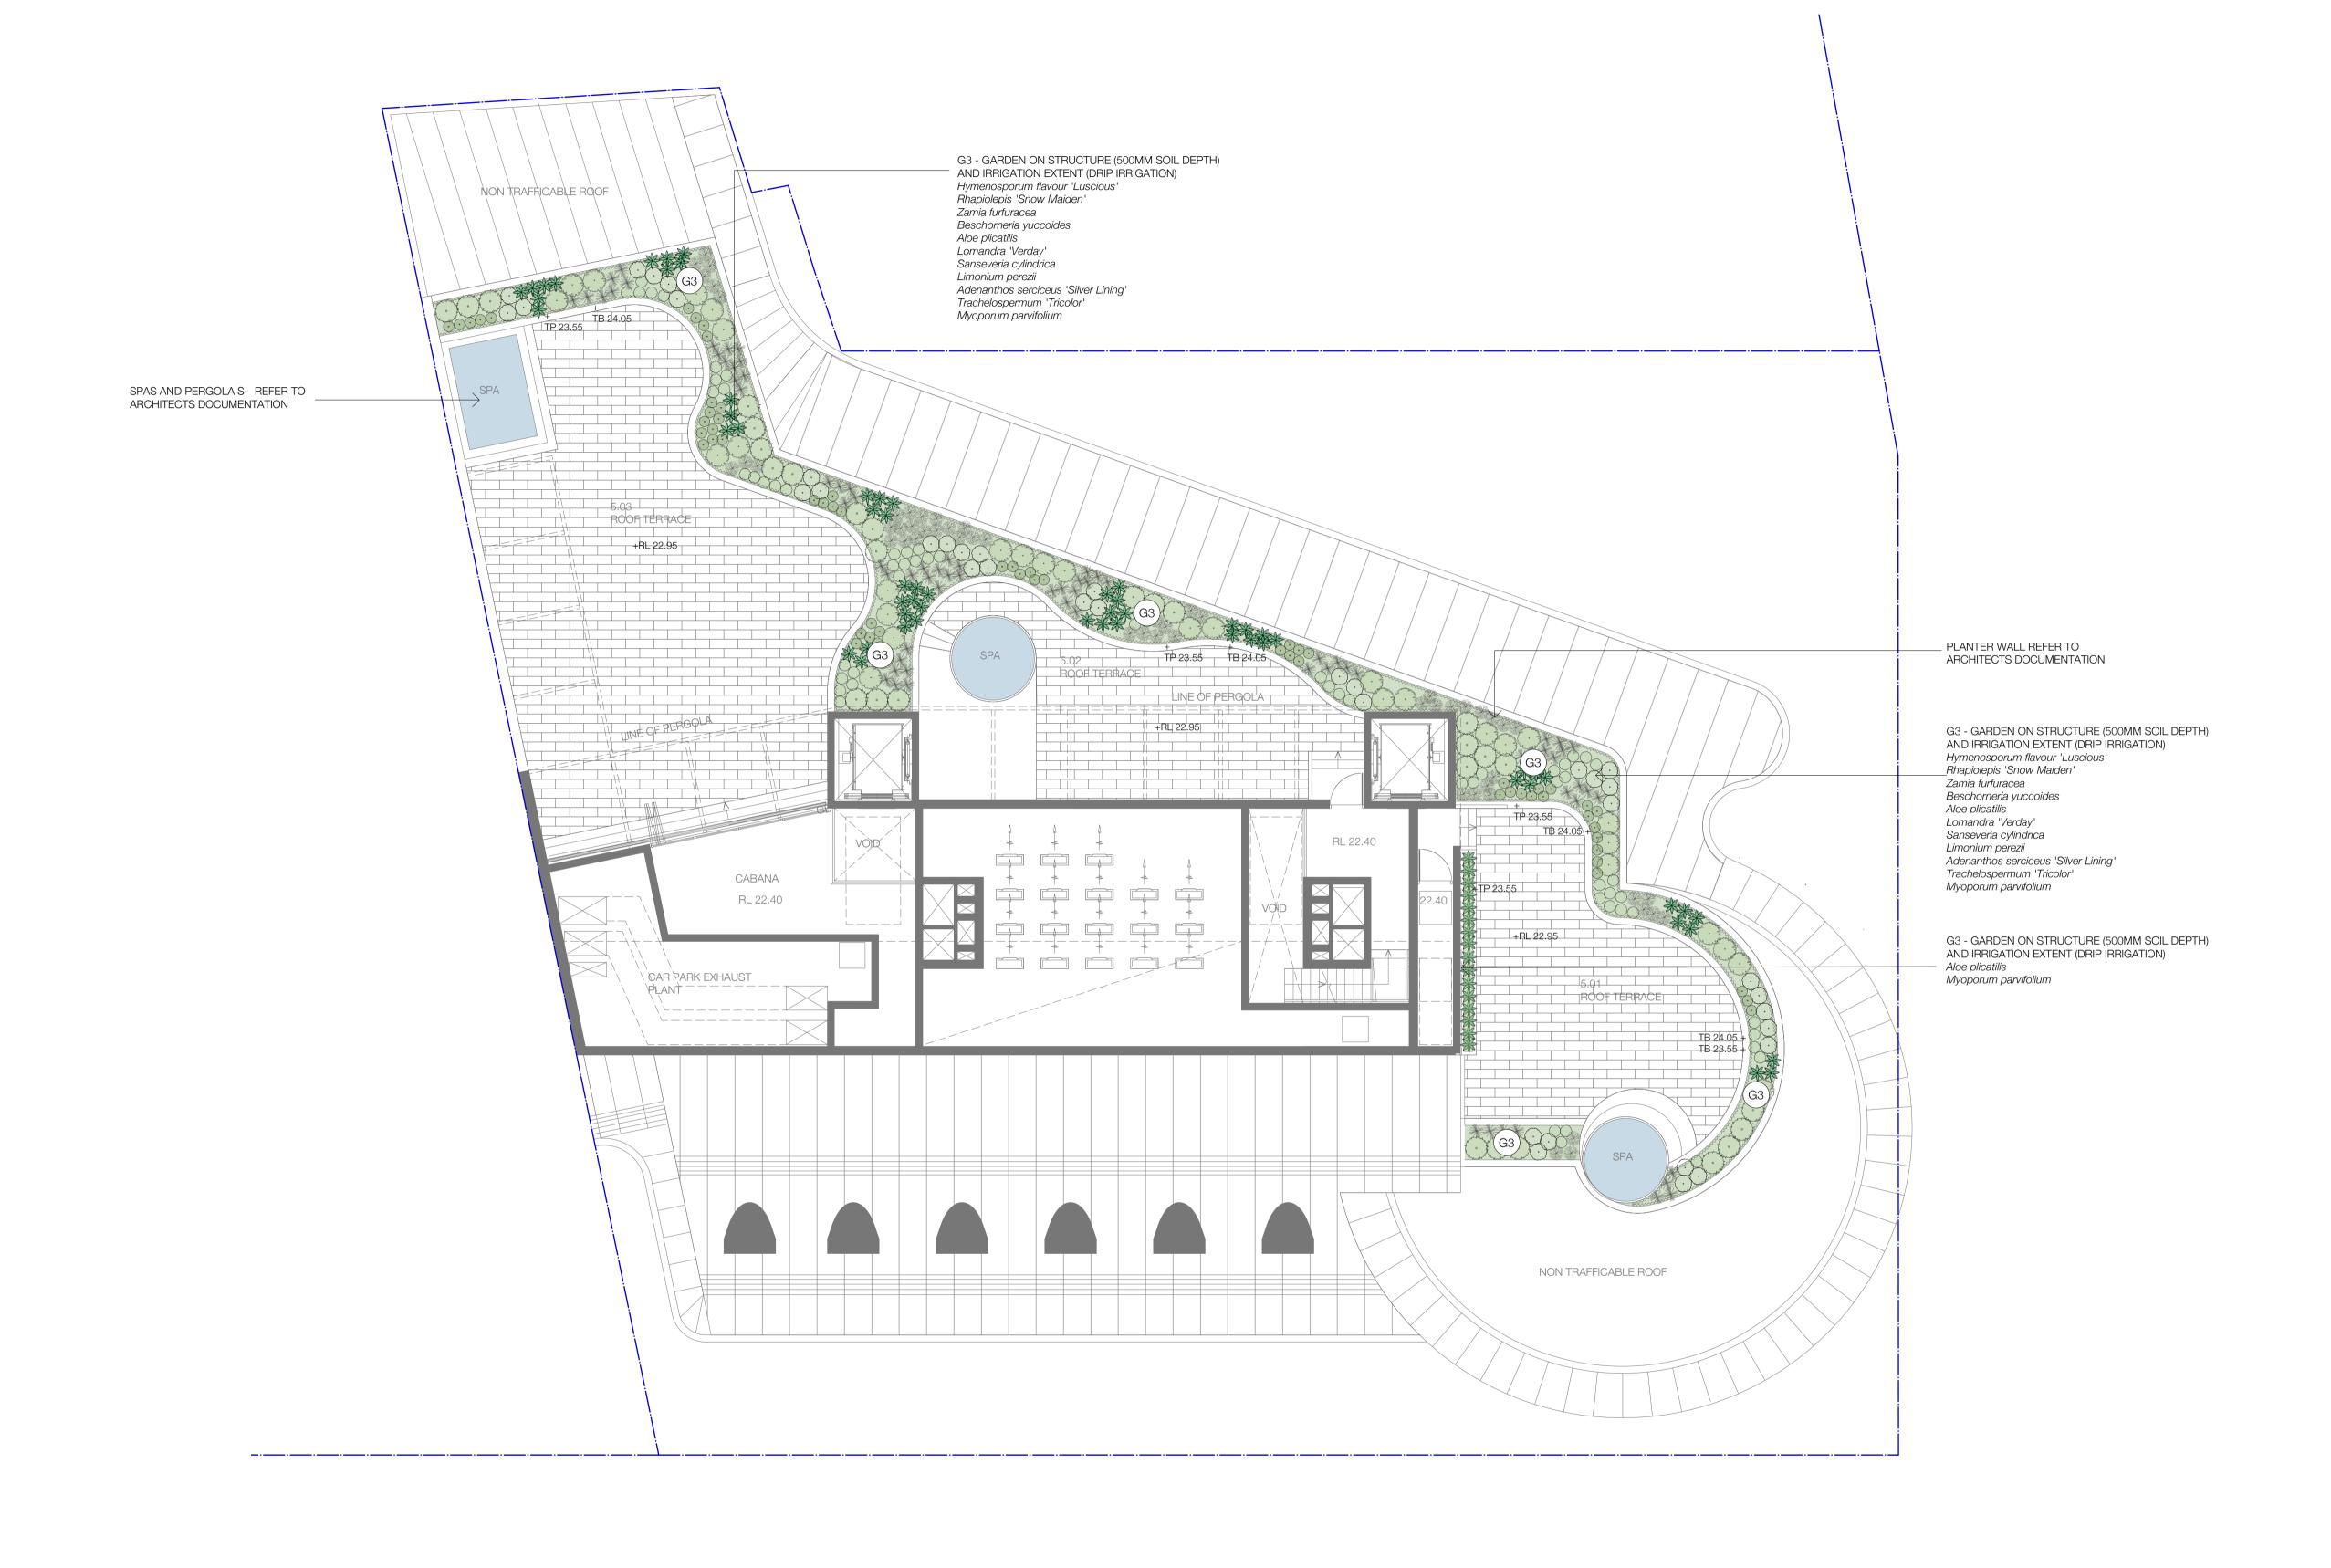

# **LEGEND**

BOUNDARY

EXISTING TREE TO BE RETAINED AND PROTECTED. REFER TO ARBORIST REPORT.

EXISTING TREE TO BE REMOVED.

REFER TO ARBORIST REPORT.

P1 - PAVEMENT TYPE 1 - TILE/ PAVER. REFER TO ARCHITECTS DOCUMENTATION

REFER TO ARCHITECTS DOCUMENTATION

(G1)

(G2)

(G3)

PUBLIC DOMAIN IN ACCORDANCE WITH WOOLLAHRA MUNICIPAL COUNCIL. (DOUBLE BAY CENTRE PUBLIC DOMAIN IMPROVEMENTS PLAN DESIGN GUIDELINES) - DOUBLE BAY PAVERS

PAVEMENT TYPE 2 - TILE/ PAVER.

G2 - GARDEN ON STRUCTURE (600MM SOIL DEPTH) AND

G1 - GARDEN ON STRUCTURE (1000MM SOIL DEPTH ) AND

G3 - GARDEN ON STRUCTURE (500MM SOIL DEPTH)

AND IRRIGATION EXTENT (DRIP IRRIGATION)

PROPOSED TREES, SHRUBS AND GROUNDCOVERS AS NOTED

# EXISTING LEVEL

FINISHED LEVEL + RL 3.20 TOP OF PLANTER + TP 14.00 + TB 14.90 TOP OF BALUSTRADE

## PLANT SCHEDULE

| BOTANICAL NAME                       | COMMON NAME               | HEIGHT | POT SIZE    | QTY      |
|--------------------------------------|---------------------------|--------|-------------|----------|
| TREES                                |                           |        |             |          |
| Livistona australis                  | Cabbage Tree Palm         | 15M    | 5-7M HEIGHT | as shown |
| Ulmus parvifolia                     | Chinese Elm               | 10M    | 200L        | as shown |
| Zelkova serrata                      | Japanese Elm              | 8M     | 400L        | as shown |
| SHRUBS AND CLIMBERS                  |                           |        |             |          |
| Adenanathos sericeus 'Silver Lining' | Silver LiningWooly Bush   | 0.3M   | 200MM       | 4/m2     |
| Aloe plicatilis                      | Fan Aloe                  | 1M     | 300MM       | 2/m2     |
| Beschorneria yuccoides               | Mexican Lily              | 1.2M   | 300MM       | 2/m2     |
| Carpobrotus glaucescens              | Pig Face                  | 0.2M   | 150MM       | 5/m2     |
| Hibbertia scandens                   | Climbing Guinea Flower    | 4M     | 150MM       | 5/m2     |
| Hymenospermum flavum 'Luscious'      | Luscious Native Fangipani | 0.6M   | 200MM       | 3/m2     |
| Limonium perezii                     | Statice                   | 0.5M   | 150MM       | 5/m2     |
| Lomandra 'Verday'                    | Verday                    | 0.6M   | 150MM       | 5/m2     |
| Myoporum parvifolium                 | Creeping Boobiala         | 0.3M   | 150MM       | 3/m2     |
| Neomarcia gracillis                  | Walking Iris              | 0.8M   | 150MM       | 3/m2     |
| Pittosporum 'Miss Muffet'            | Miss Muffet               | 0.8M   | 300MM       | 3/m2     |
| Philodendron 'Xanadu'                | Xanadu Philodendron       | 0.8M   | 300MM       | 3/m2     |
| Rhaphiolepis 'Oriental Pearl         | Oriental Pearl            | 1M     | 300MM       | 2/m2     |
| Sanseveria cylindrica                | Cylindrical Snake Plant   | 0.6M   | 200MM       | 3/m2     |
| Trachelospermum 'Tricolor'           | Tricolor Star Jasmine     | 0.1M   | 150MM       | 5/m2     |
| Zamia furfuracea                     | Cardboard Cycad           | 1.2M   | 300MM       | 2/m2     |