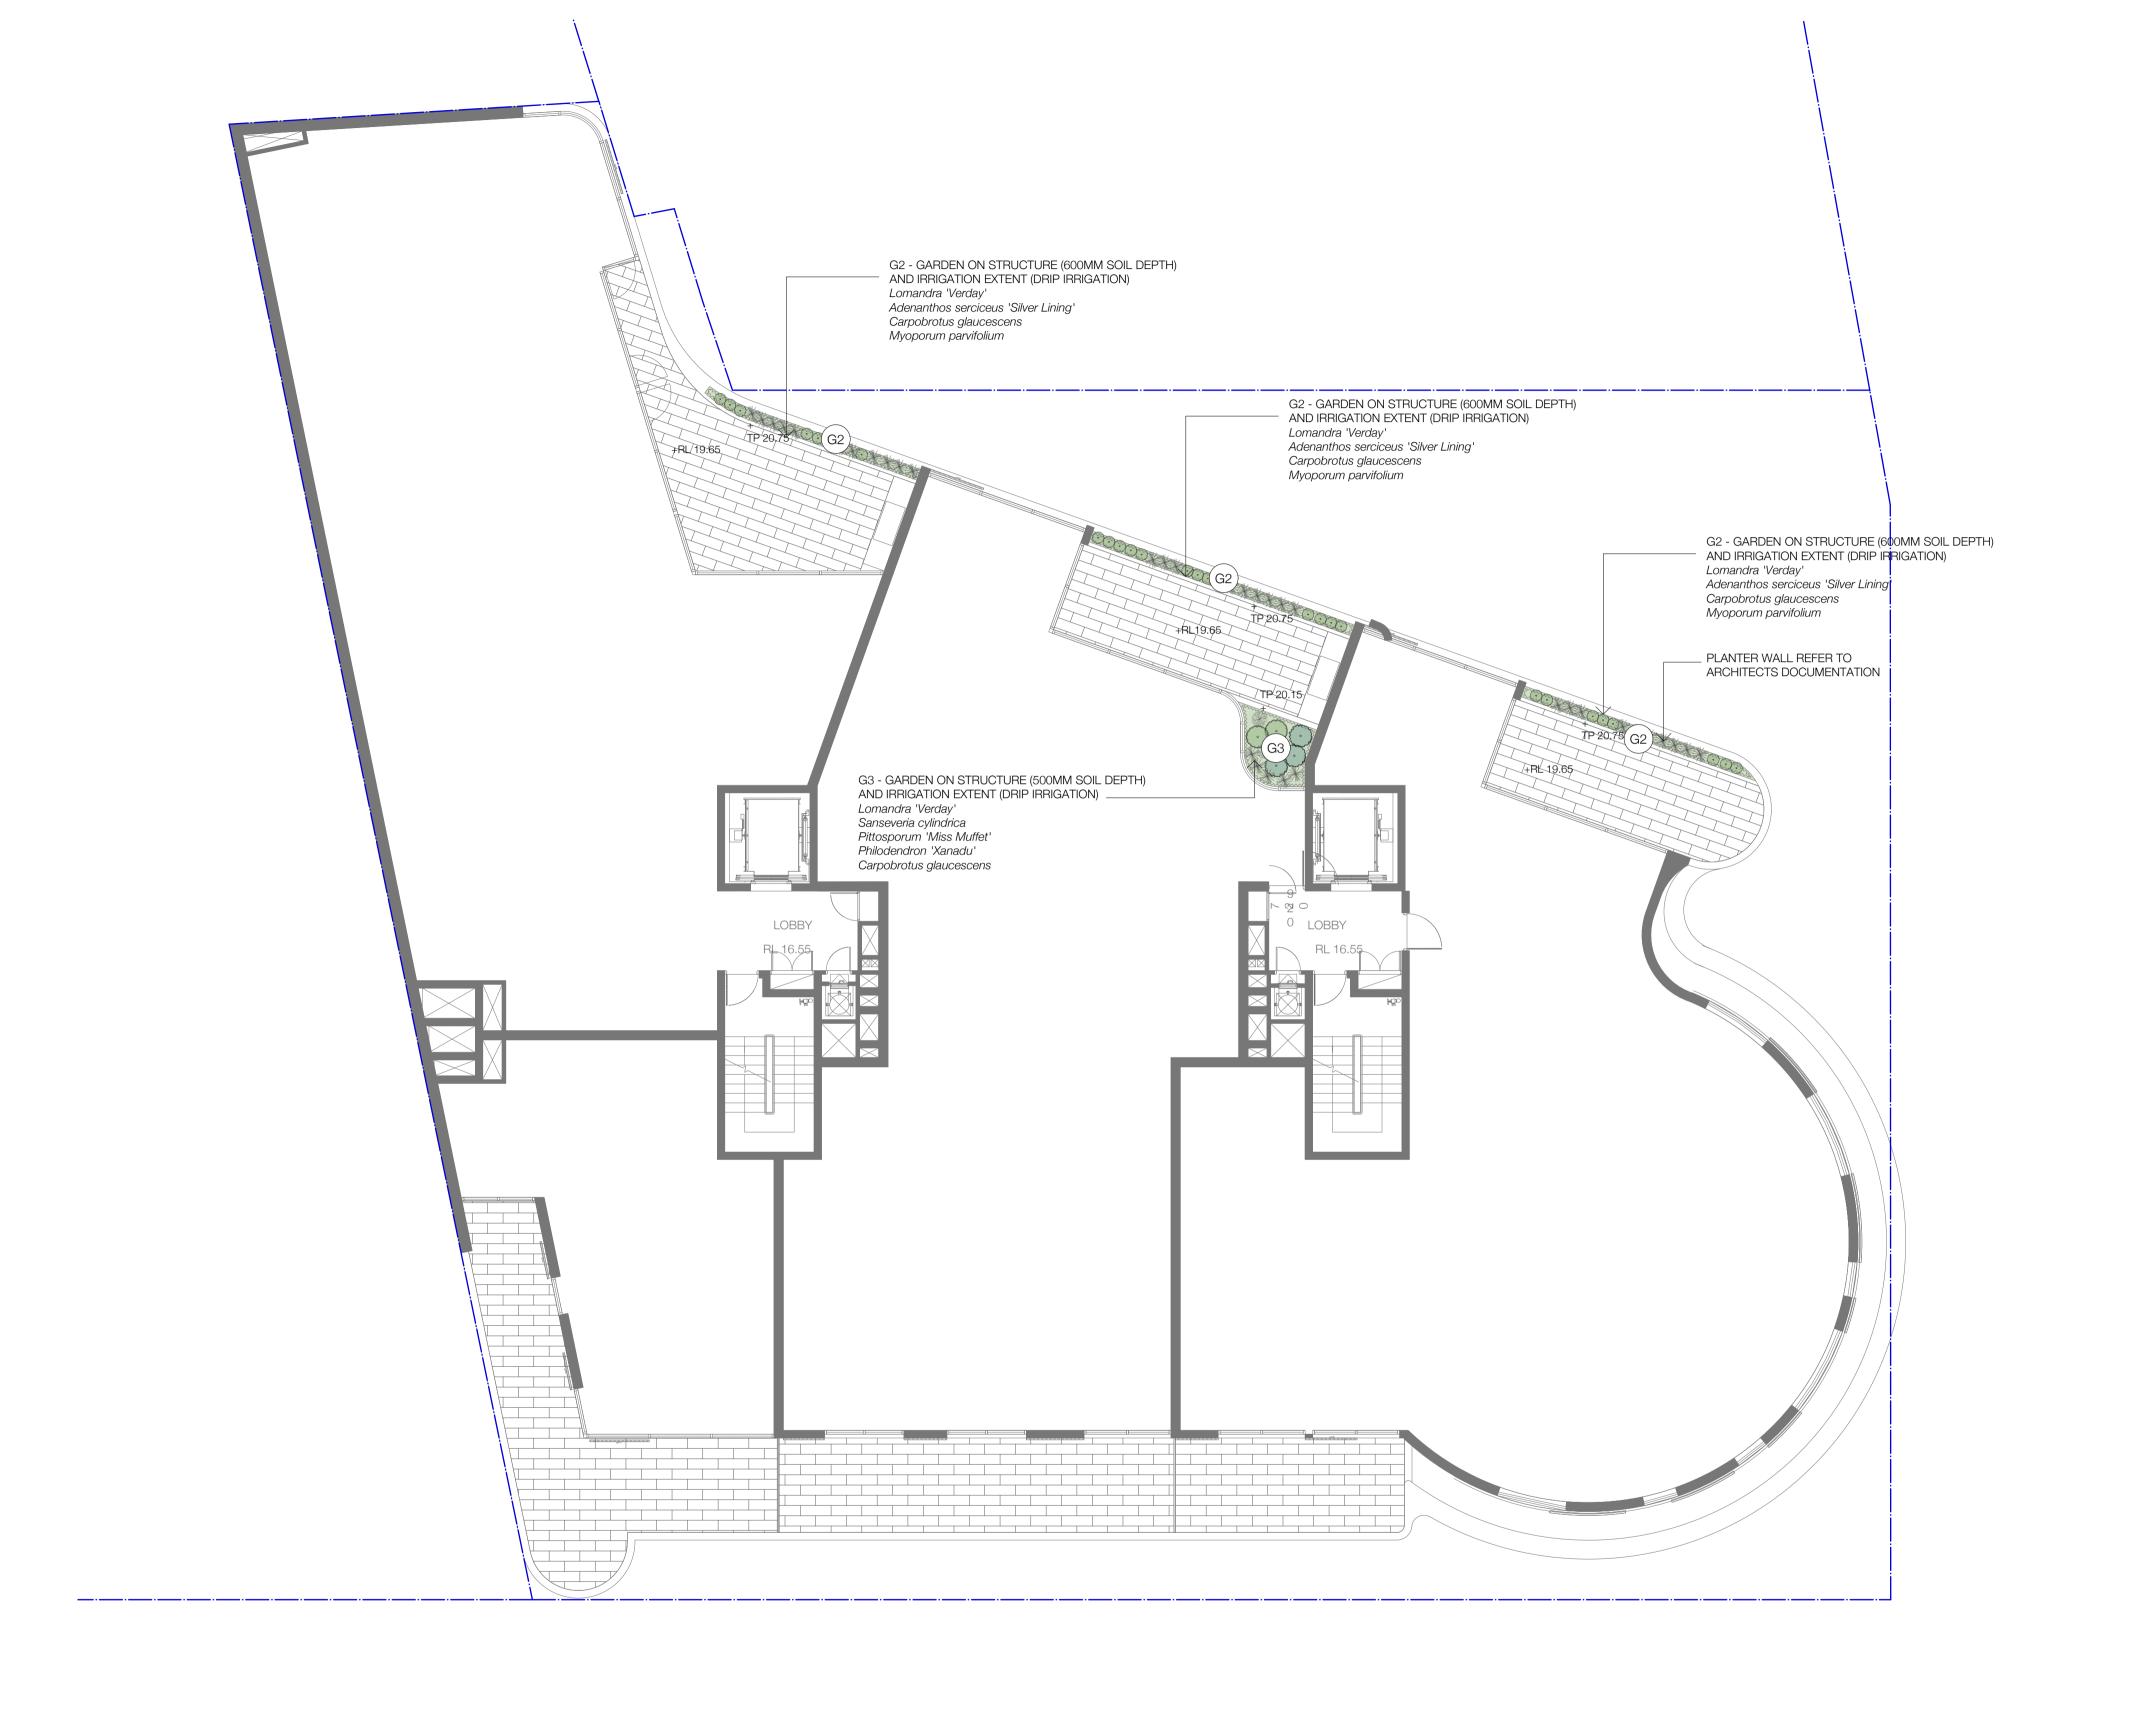

# **LEGEND**

BOUNDARY

EXISTING TREE TO BE RETAINED AND PROTECTED. REFER TO ARBORIST REPORT.

EXISTING TREE TO BE REMOVED.

REFER TO ARBORIST REPORT.

P1 - PAVEMENT TYPE 1 - TILE/ PAVER. REFER TO ARCHITECTS DOCUMENTATION

REFER TO ARCHITECTS DOCUMENTATION

(G1)

(G2)

(G3)

PUBLIC DOMAIN IN ACCORDANCE WITH WOOLLAHRA MUNICIPAL COUNCIL. (DOUBLE BAY CENTRE PUBLIC DOMAIN IMPROVEMENTS PLAN DESIGN GUIDELINES) - DOUBLE BAY PAVERS

PAVEMENT TYPE 2 - TILE/ PAVER.

G2 - GARDEN ON STRUCTURE (600MM SOIL DEPTH) AND

G1 - GARDEN ON STRUCTURE (1000MM SOIL DEPTH ) AND

G3 - GARDEN ON STRUCTURE (500MM SOIL DEPTH)

AND IRRIGATION EXTENT (DRIP IRRIGATION)

PROPOSED TREES, SHRUBS AND GROUNDCOVERS AS NOTED

# EXISTING LEVEL

FINISHED LEVEL + RL 3.20 TOP OF PLANTER + TP 14.00 + TB 14.90 TOP OF BALUSTRADE

## PLANT SCHEDULE

| BOTANICAL NAME                       | COMMON NAME               | HEIGHT | POT SIZE    | QTY      |
|--------------------------------------|---------------------------|--------|-------------|----------|
| TREES                                |                           |        |             |          |
| Livistona australis                  | Cabbage Tree Palm         | 15M    | 5-7M HEIGHT | as shown |
| Ulmus parvifolia                     | Chinese Elm               | 10M    | 200L        | as shown |
| Zelkova serrata                      | Japanese Elm              | 8M     | 400L        | as shown |
| SHRUBS AND CLIMBERS                  |                           |        |             |          |
| Adenanathos sericeus 'Silver Lining' | Silver LiningWooly Bush   | 0.3M   | 200MM       | 4/m2     |
| Aloe plicatilis                      | Fan Aloe                  | 1M     | 300MM       | 2/m2     |
| Beschorneria yuccoides               | Mexican Lily              | 1.2M   | 300MM       | 2/m2     |
| Carpobrotus glaucescens              | Pig Face                  | 0.2M   | 150MM       | 5/m2     |
| Hibbertia scandens                   | Climbing Guinea Flower    | 4M     | 150MM       | 5/m2     |
| Hymenospermum flavum 'Luscious'      | Luscious Native Fangipani | 0.6M   | 200MM       | 3/m2     |
| Limonium perezii                     | Statice                   | 0.5M   | 150MM       | 5/m2     |
| Lomandra 'Verday'                    | Verday                    | 0.6M   | 150MM       | 5/m2     |
| Myoporum parvifolium                 | Creeping Boobiala         | 0.3M   | 150MM       | 3/m2     |
| Neomarcia gracillis                  | Walking Iris              | 0.8M   | 150MM       | 3/m2     |
| Pittosporum 'Miss Muffet'            | Miss Muffet               | 0.8M   | 300MM       | 3/m2     |
| Philodendron 'Xanadu'                | Xanadu Philodendron       | 0.8M   | 300MM       | 3/m2     |
| Rhaphiolepis 'Oriental Pearl         | Oriental Pearl            | 1M     | 300MM       | 2/m2     |
| Sanseveria cylindrica                | Cylindrical Snake Plant   | 0.6M   | 200MM       | 3/m2     |
| Trachelospermum 'Tricolor'           | Tricolor Star Jasmine     | 0.1M   | 150MM       | 5/m2     |
| Zamia furfuracea                     | Cardboard Cycad           | 1.2M   | 300MM       | 2/m2     |