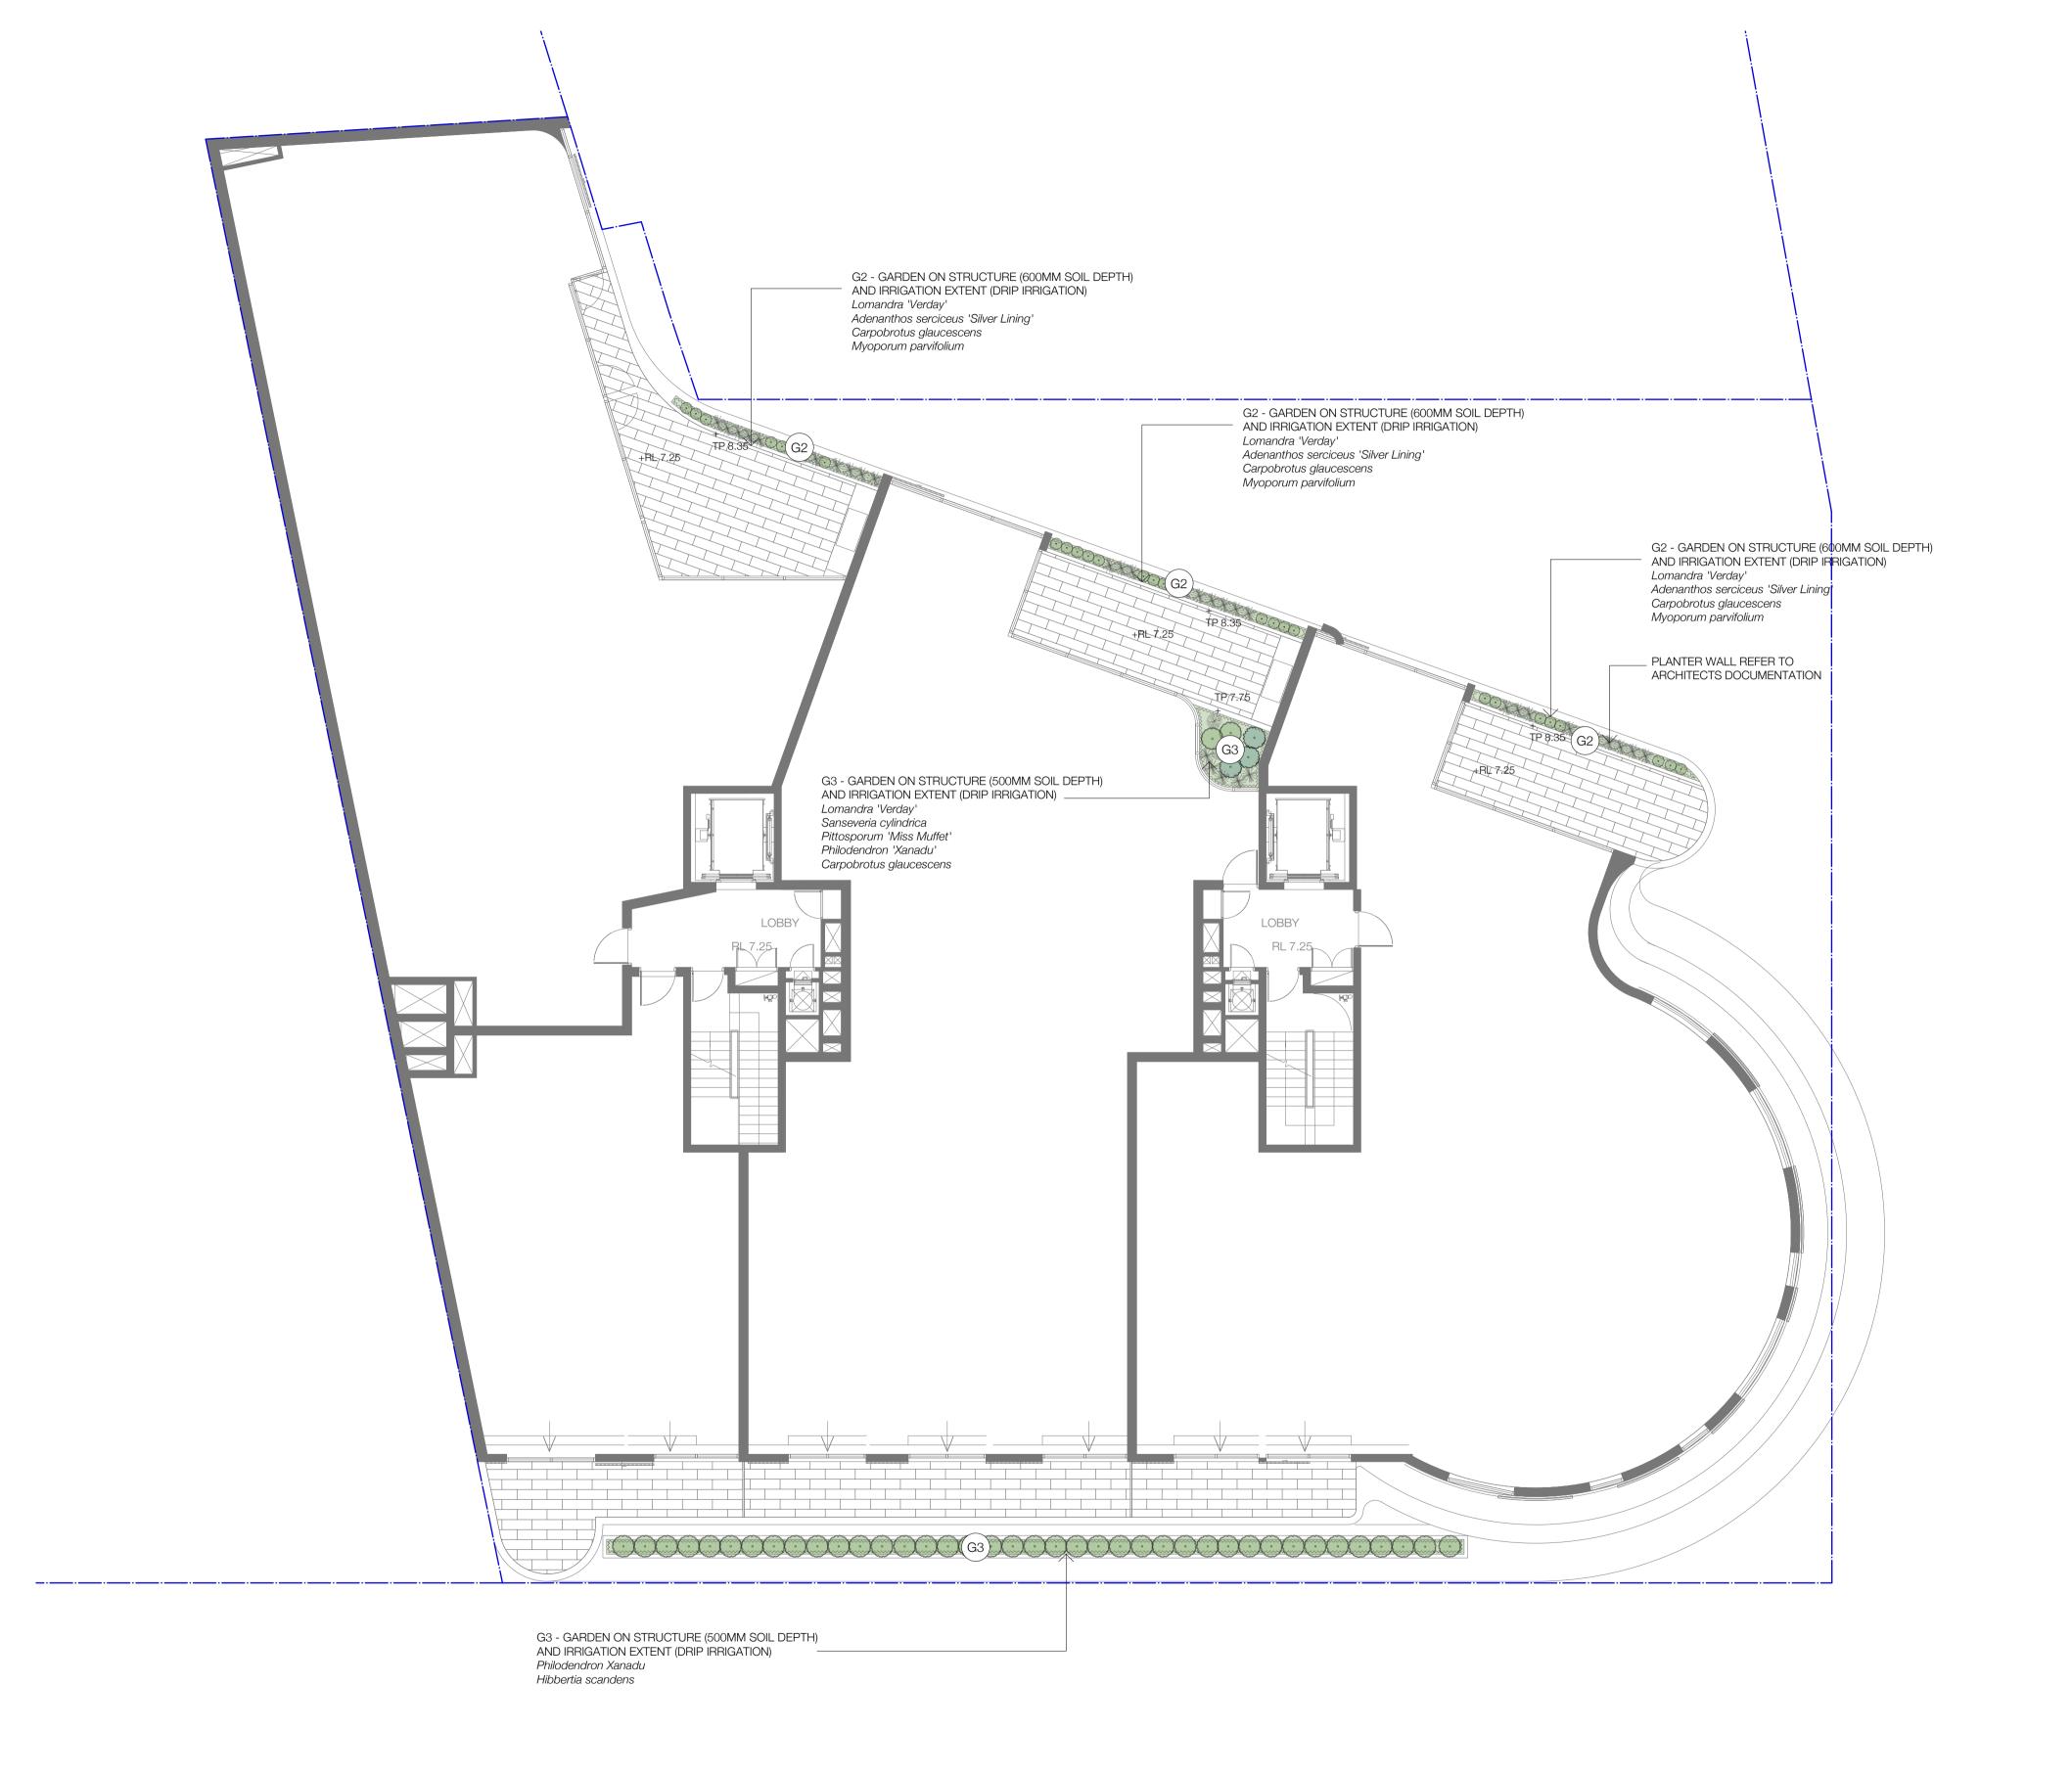

# **LEGEND**

BOUNDARY

EXISTING TREE TO BE RETAINED AND PROTECTED. REFER TO ARBORIST REPORT.

EXISTING TREE TO BE REMOVED.

REFER TO ARBORIST REPORT.

P1 - PAVEMENT TYPE 1 - TILE/ PAVER. REFER TO ARCHITECTS DOCUMENTATION

REFER TO ARCHITECTS DOCUMENTATION

(G1)

(G2)

(G3)

PUBLIC DOMAIN IN ACCORDANCE WITH WOOLLAHRA MUNICIPAL COUNCIL. (DOUBLE BAY CENTRE PUBLIC DOMAIN IMPROVEMENTS PLAN DESIGN GUIDELINES) - DOUBLE BAY PAVERS

PAVEMENT TYPE 2 - TILE/ PAVER.

G2 - GARDEN ON STRUCTURE (600MM SOIL DEPTH) AND

G1 - GARDEN ON STRUCTURE (1000MM SOIL DEPTH ) AND

G3 - GARDEN ON STRUCTURE (500MM SOIL DEPTH)

AND IRRIGATION EXTENT (DRIP IRRIGATION)

PROPOSED TREES, SHRUBS AND GROUNDCOVERS AS NOTED

# EXISTING LEVEL

FINISHED LEVEL + RL 3.20 TOP OF PLANTER + TP 14.00 + TB 14.90 TOP OF BALUSTRADE