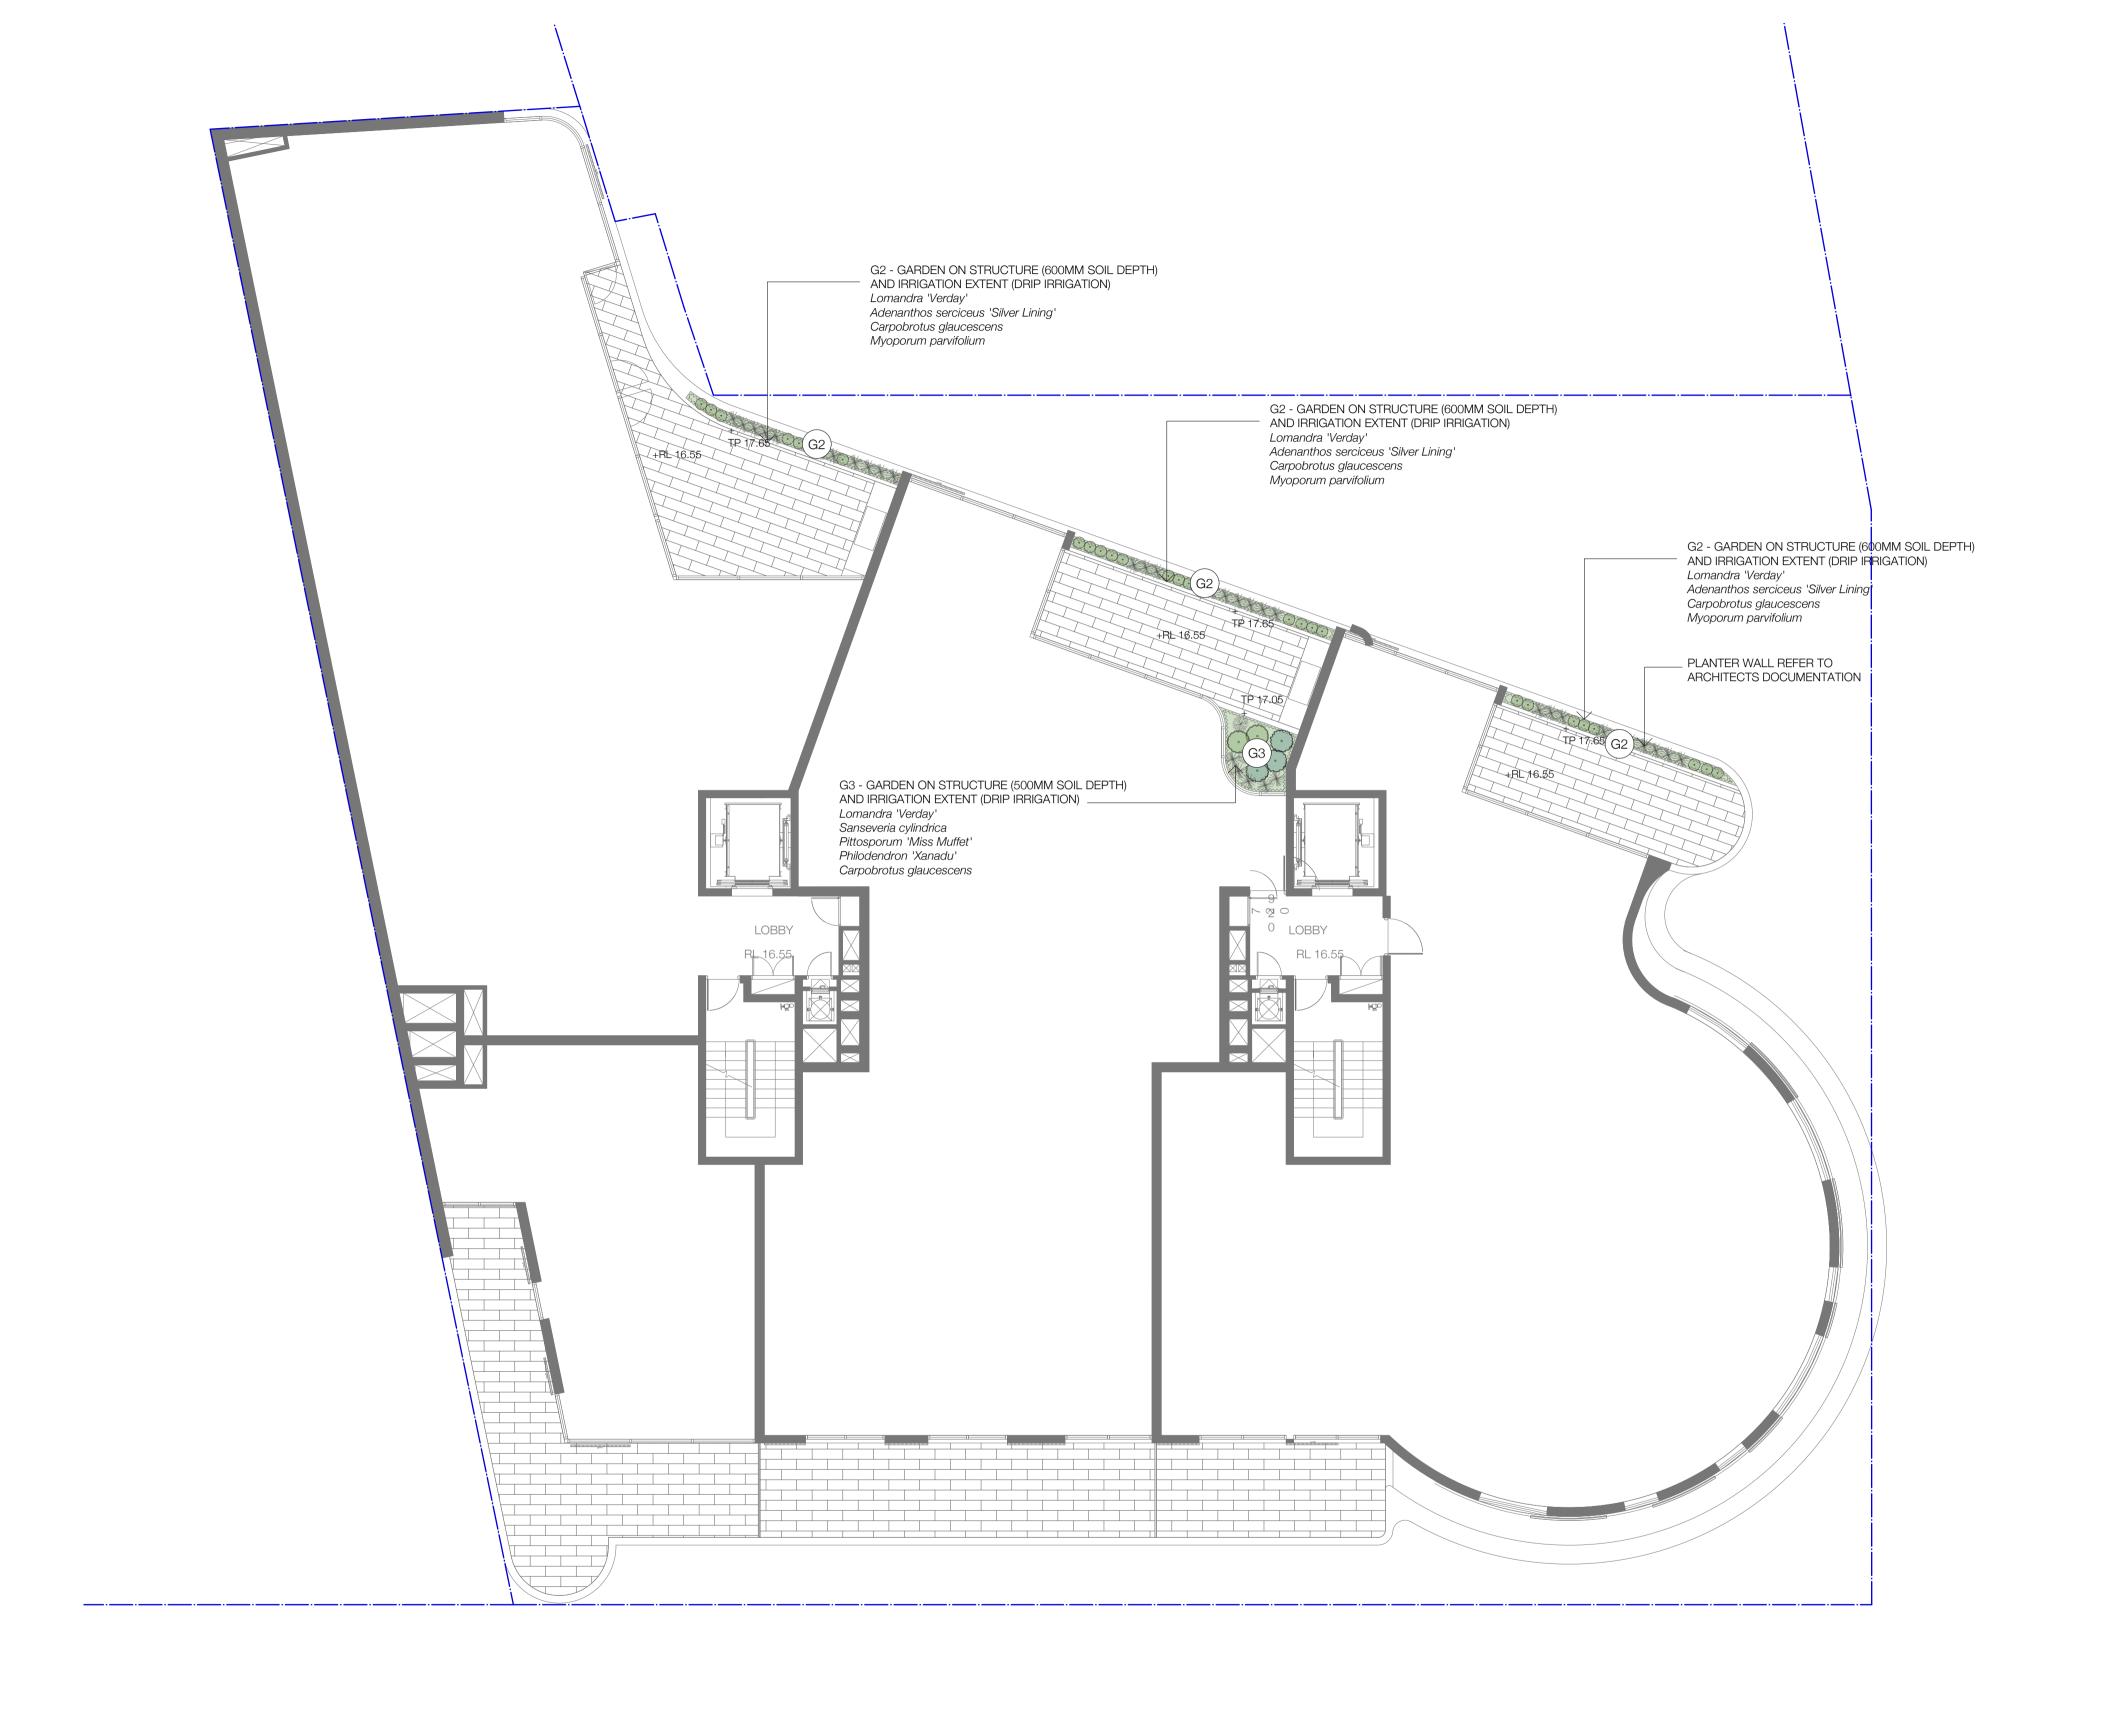

# **LEGEND**

BOUNDARY

EXISTING TREE TO BE RETAINED AND PROTECTED. REFER TO ARBORIST REPORT.

EXISTING TREE TO BE REMOVED.

REFER TO ARBORIST REPORT.

P1 - PAVEMENT TYPE 1 - TILE/ PAVER. REFER TO ARCHITECTS DOCUMENTATION

REFER TO ARCHITECTS DOCUMENTATION

(G1)

(G2)

(G3)

PUBLIC DOMAIN IN ACCORDANCE WITH WOOLLAHRA MUNICIPAL COUNCIL. (DOUBLE BAY CENTRE PUBLIC DOMAIN IMPROVEMENTS PLAN DESIGN GUIDELINES) - DOUBLE BAY PAVERS

PAVEMENT TYPE 2 - TILE/ PAVER.

G2 - GARDEN ON STRUCTURE (600MM SOIL DEPTH) AND

G1 - GARDEN ON STRUCTURE (1000MM SOIL DEPTH ) AND

G3 - GARDEN ON STRUCTURE (500MM SOIL DEPTH)

AND IRRIGATION EXTENT (DRIP IRRIGATION)

PROPOSED TREES, SHRUBS AND GROUNDCOVERS AS NOTED

# EXISTING LEVEL

FINISHED LEVEL + RL 3.20 TOP OF PLANTER + TP 14.00 + TB 14.90 TOP OF BALUSTRADE

## PLANT SCHEDULE

| BOTANICAL NAME                       | COMMON NAME               | HEIGHT | POT SIZE    | QTY      |
|--------------------------------------|---------------------------|--------|-------------|----------|
| TREES                                |                           |        |             |          |
| Livistona australis                  | Cabbage Tree Palm         | 15M    | 5-7M HEIGHT | as shown |
| Ulmus parvifolia                     | Chinese Elm               | 10M    | 200L        | as shown |
| Zelkova serrata                      | Japanese Elm              | 8M     | 400L        | as shown |
| SHRUBS AND CLIMBERS                  |                           |        |             |          |
| Adenanathos sericeus 'Silver Lining' | Silver LiningWooly Bush   | 0.3M   | 200MM       | 4/m2     |
| Aloe plicatilis                      | Fan Aloe                  | 1M     | 300MM       | 2/m2     |
| Beschorneria yuccoides               | Mexican Lily              | 1.2M   | 300MM       | 2/m2     |
| Carpobrotus glaucescens              | Pig Face                  | 0.2M   | 150MM       | 5/m2     |
| Hibbertia scandens                   | Climbing Guinea Flower    | 4M     | 150MM       | 5/m2     |
| Hymenospermum flavum 'Luscious'      | Luscious Native Fangipani | 0.6M   | 200MM       | 3/m2     |
| Limonium perezii                     | Statice                   | 0.5M   | 150MM       | 5/m2     |
| Lomandra 'Verday'                    | Verday                    | 0.6M   | 150MM       | 5/m2     |
| Myoporum parvifolium                 | Creeping Boobiala         | 0.3M   | 150MM       | 3/m2     |
| Neomarcia gracillis                  | Walking Iris              | 0.8M   | 150MM       | 3/m2     |
| Pittosporum 'Miss Muffet'            | Miss Muffet               | 0.8M   | 300MM       | 3/m2     |
| Philodendron 'Xanadu'                | Xanadu Philodendron       | 0.8M   | 300MM       | 3/m2     |
| Rhaphiolepis 'Oriental Pearl         | Oriental Pearl            | 1M     | 300MM       | 2/m2     |
| Sanseveria cylindrica                | Cylindrical Snake Plant   | 0.6M   | 200MM       | 3/m2     |
| Trachelospermum 'Tricolor'           | Tricolor Star Jasmine     | 0.1M   | 150MM       | 5/m2     |
| Zamia furfuracea                     | Cardboard Cycad           | 1.2M   | 300MM       | 2/m2     |