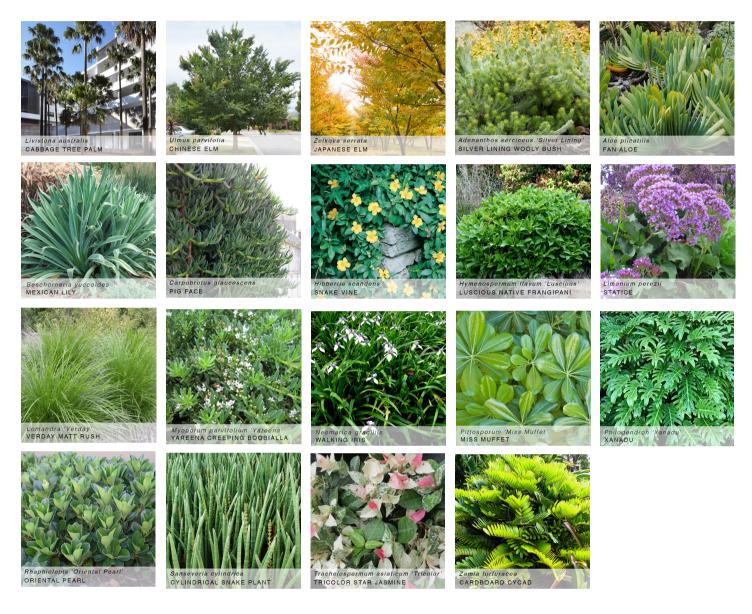

## PLANT SCHEDULE

| BOTANICAL NAME                       | COMMON NAME               | HEIGHT | POT SIZE    | QTY      |
|--------------------------------------|---------------------------|--------|-------------|----------|
| TREES                                |                           |        |             |          |
| Livistona australis                  | Cabbage Tree Palm         | 15M    | 5-7M HEIGHT | as shown |
| Ulmus parvifolia                     | Chinese Elm               | 10M    | 200L        | as shown |
| Zelkova serrata                      | Japanese Elm              | 8M     | 400L        | as shown |
| SHRUBS AND CLIMBERS                  |                           |        |             |          |
| Adenanathos sericeus 'Silver Lining' | Silver LiningWooly Bush   | 0.3M   | 200MM       | 4/m2     |
| Aloe plicatilis                      | Fan Aloe                  | 1M     | 300MM       | 2/m2     |
| Beschorneria yuccoides               | Mexican Lily              | 1.2M   | 300MM       | 2/m2     |
| Carpobrotus glaucescens              | Pig Face                  | 0.2M   | 150MM       | 5/m2     |
| Hibbertia scandens                   | Climbing Guinea Flower    | 4M     | 150MM       | 5/m2     |
| Hymenospermum flavum 'Luscious'      | Luscious Native Fangipani | 0.6M   | 200MM       | 3/m2     |
| Limonium perezii                     | Statice                   | 0.5M   | 150MM       | 5/m2     |
| Lomandra 'Verday'                    | Verday                    | 0.6M   | 150MM       | 5/m2     |
| Myoporum parvifolium                 | Creeping Boobiala         | 0.3M   | 150MM       | 3/m2     |
| Neomarcia gracillis                  | Walking Iris              | 0.8M   | 150MM       | 3/m2     |
| Pittosporum 'Miss Muffet'            | Miss Muffet               | 0.8M   | 300MM       | 3/m2     |
| Philodendron 'Xanadu'                | Xanadu Philodendron       | 0.8M   | 300MM       | 3/m2     |
| Rhaphiolepis 'Oriental Pearl         | Oriental Pearl            | 1M     | 300MM       | 2/m2     |
| Sanseveria cylindrica                | Cylindrical Snake Plant   | 0.6M   | 200MM       | 3/m2     |
| Trachelospermum 'Tricolor'           | Tricolor Star Jasmine     | 0.1M   | 150MM       | 5/m2     |
| Zamia furfuracea                     | Cardboard Cycad           | 1.2M   | 300MM       | 2/m2     |